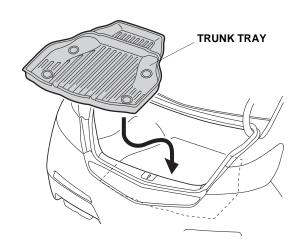

## INSTALLATION

1. On AWD models, cut out the marked area on the trunk tray with a utility knife.

- - BII 47356 (1208)

08U45-TK4-2000-91 1 of 1

Open the trunk lid, and install the trunk tray in the 3.

trunk floor.

TRUNK TRAY