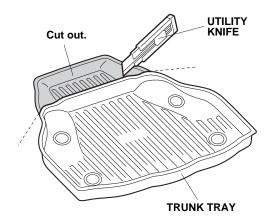

| INSTALLATION             | Accessory<br>TRUNK TRAY<br>P/N 08U45-TK4-200 | Application<br>2013 TL                                                     | Publications No.<br>BII 13396<br>Issue Date<br>AUG 2012 |
|--------------------------|----------------------------------------------|----------------------------------------------------------------------------|---------------------------------------------------------|
| PARTS LIST<br>Trunk tray | 2.                                           | If the vehicle is equipped with<br>four marked areas on the true<br>knife. |                                                         |

## INSTALLATION

1. On AWD models, cut out the marked area on the trunk tray with a utility knife.

- - BII 47356 (1208)

08U45-TK4-2000-91 1 of 1

Open the trunk lid, and install the trunk tray in the 3.

trunk floor.